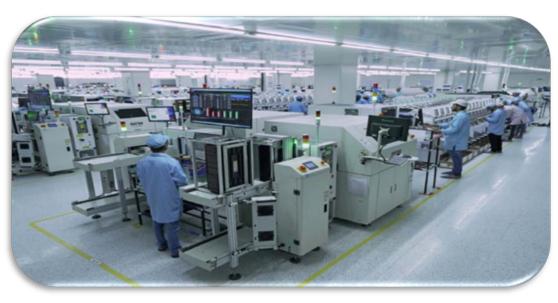

### **Manufacturing in SZ**

- 12,000 M<sup>2</sup> modern factory
- Annual capacity 8million units PC & electronic devices
- 8 manufacturing lines
- 400 M<sup>2</sup> 1000-grade dust-free room for LCD/TP assembly