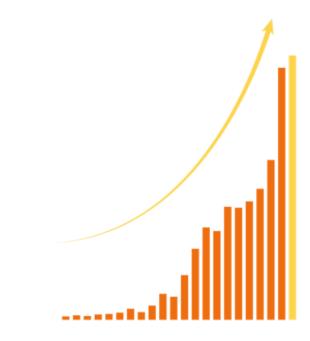

#### **GROWTH RATE OF BUSINESS REVENUE**

Annual average growth rate of corporate business revenue was 28.33% over 1998 - 2020

#### **GROWTH RATE OF NET PROFIT**

Annual average growth rate of corporate net profit was 28.30% over 1998 - 2020