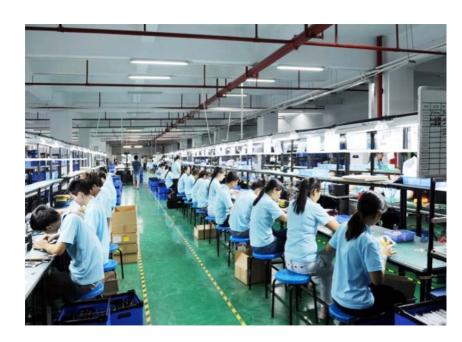

### **Manufacturer in India**

## **Manufacturing in India**

- 30,000 M<sup>2</sup> modern factory
- Annual capacity 8million units smart phone / tablet & electronic devices
- 7 SMT lines , monthly production capacity 1KK
- 22 manufacturing lines