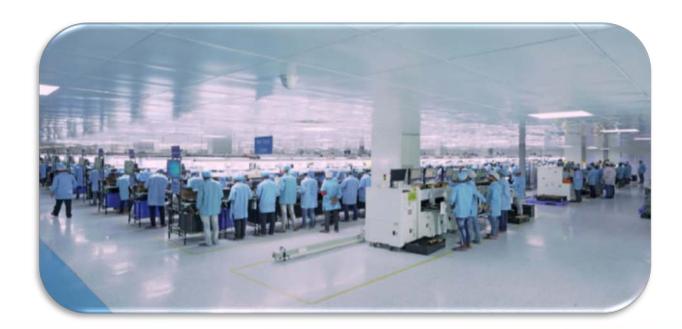

### **Manufacturing in SZ**

- 12,000 M<sup>2</sup> modern factory
- Annual capacity 8million units PC & electronic devices
- 8 manufacturing lines
- 400 M<sup>2</sup> 1000-grade dust-free room for LCD/TP assembly