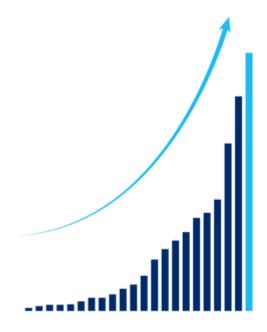

#### **GROWTH RATE OF BUSINESS REVENUE**

Annual average growth rate of corporate business revenue was 28.33% over 1998 - 2020

#### **GROWTH RATE OF NET PROFIT**

Annual average growth rate of corporate net profit was 28.30% over 1998 - 2020