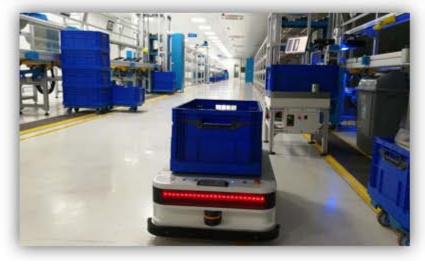

### **Manufacturing in SZ**

- 12,000 M<sup>2</sup> modern factory
- Annual capacity 8million units PC & electronic devices
- 8 manufacturing lines
- 400 M<sup>2</sup> 1000-grade dust-free room for LCD/TP assembly