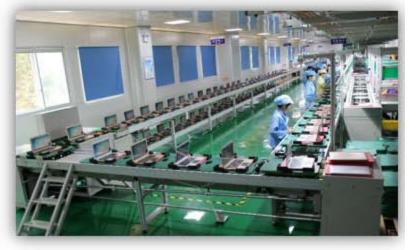

### **Manufacturer in SZ**

#### Manufacturer in SZ

### **Manufacturing in SZ**

- 12,000 M<sup>2</sup> modern factory
- Annual capacity 8million units PC & electronic devices
- 8 manufacturing lines
- 400 M<sup>2</sup> 1000-grade dust-free room for LCD/TP assembly