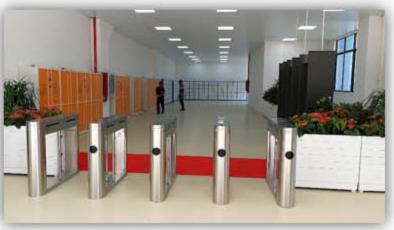

### **Manufacturer in SZ**

#### Manufacturer in SZ

### **Manufacturing in SZ**

- 12,000 M<sup>2</sup> modern factory
- Annual capacity 8million units PC & electronic devices
- 8 manufacturing lines
- 400 M<sup>2</sup> 1000-grade dust-free room for LCD/TP assembly